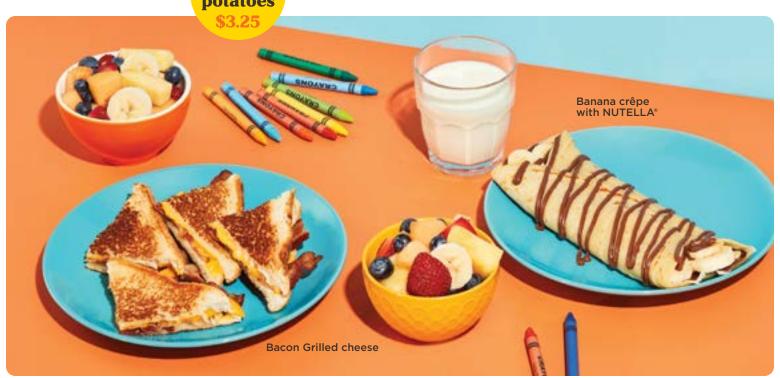

825

825

825

**Bacon Grilled cheese** 

Grilled cheese with bacon, yellow cheese and a fresh fruits bowl

Banana crêpe with NUTELLA® N

1 crêpe topped with bananas and NUTELLA® coulis, served with a fresh fruits bowl