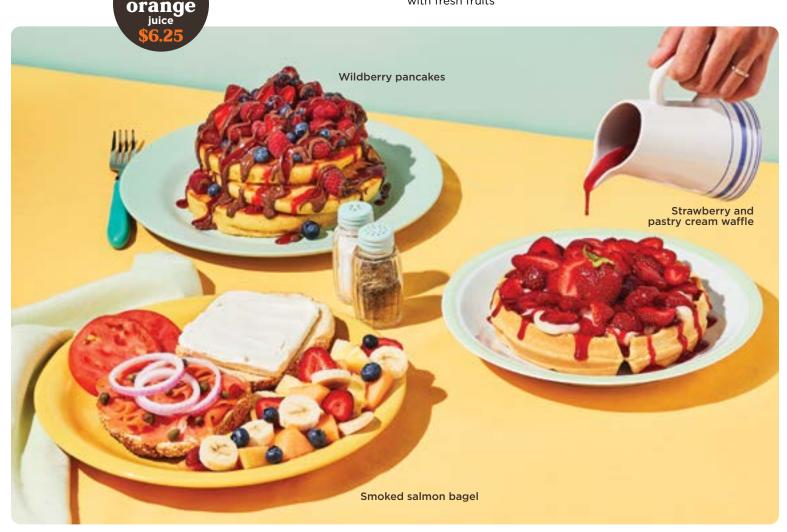

# Smoked salmon bagel 1975

Smoked salmon, cream cheese, tomatoes, onions, capers and fresh fruits

# Pancakes and waffles

pancake waffle

Fresh fruit and English cream 17<sup>45</sup>
Fresh fruit served with a side of English cream

Wildberry 18<sup>75</sup>

Blend of strawberries, blueberries and raspberries topped with NUTELLA®

Strawberry and pastry cream 18<sup>75</sup>

Strawberries, pastry cream and strawberry coulis