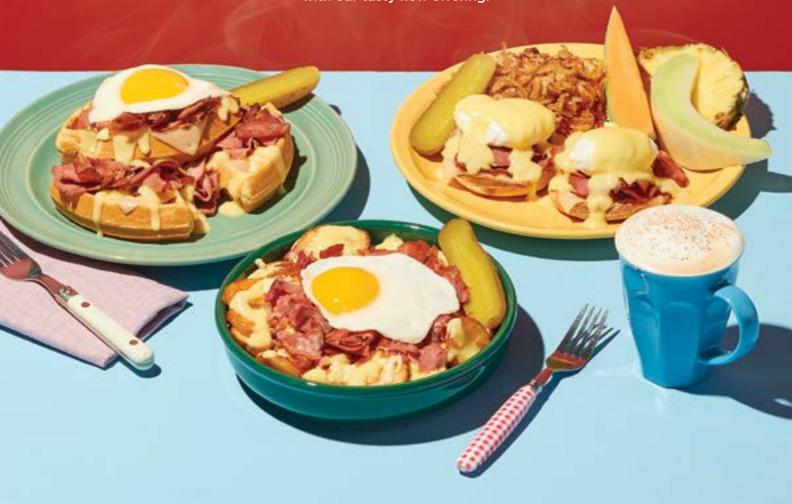

# The smoky flavor you need this spring

Rediscover the taste of breakfast with our tasty new offering.

# Smoked meat waffle

Smoked meat, egg, Swiss cheese, pickle, and Hollandaise sauce served on a waffle.

# Smoked meat casserole

Smoked meat, egg, cheddar cheese, pickle, and Hollandaise sauce served on our homestyle potatoes.

# Smoked meat benedict

Two poached eggs on English muffins, smoked meat, Swiss cheese, pickle, Hollandaise sauce, and shredded hashbrowns with caramelized onions.

# Impossible to resist!

Try our three smoked meat dishes, available for a limited time!