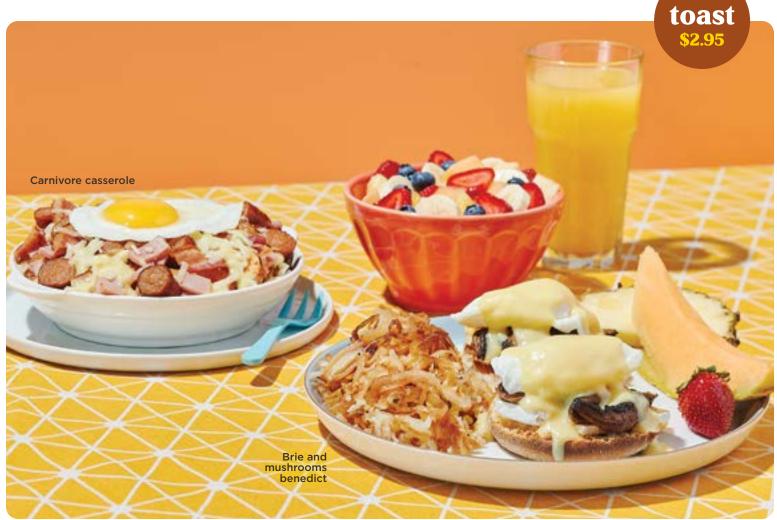

## **Casseroles**

**Steak Philly** 

18<sup>95</sup>

**Sugarshack** 

Carnivore

**18**95

**18**95

Philly steak, egg, medley of peppers and onions, mushrooms, cheddar and Hollandaise sauce served on our homestyle potatoes

# **Eggs Benedict**

2 poached eggs on an English muffin\*, Hollandaise sauce and shredded hashbrowns with caramelized onions.

| Ham and                                          |                  | Brie and mushrooms                                        | 18 <sup>95</sup> |
|--------------------------------------------------|------------------|-----------------------------------------------------------|------------------|
| Swiss cheese                                     | 18 <sup>75</sup> | Grilled cheese                                            |                  |
| Spicy Italian sausage Topped with sriracha sauce | 1945             | with bacon<br>Served on loaf bread                        | 18 <sup>95</sup> |
| Smoked salmon and capers                         | 19 <sup>95</sup> | Crispy chicken N Served on 1/2 waffle with sriracha syrup | 1975             |