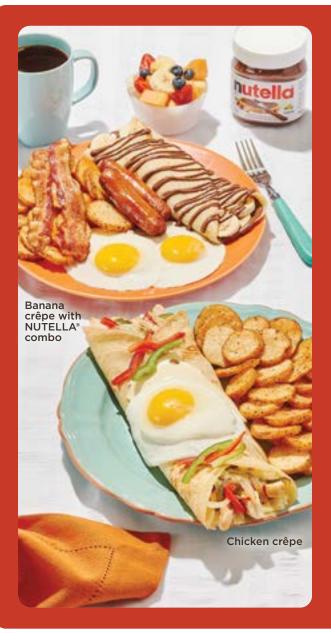

Banana crêpe 1975 with NUTELLA®

2 eggs, 2 bacon, 2 sausages, homestyle potatoes, 1 banana and NUTELLA® crêpe

**Brunch plate** 

2 eggs, 2 bacon, 2 sausages, homestyle potatoes and 1 waffle.

#### Chicken N

1995

Stuffed with chicken, medley of peppers, caramelized onions, cheddar and Hollandaise sauce. Topped with egg, Swiss cheese and peppers

Italian sausage N

Stuffed with Italian sausage, medley of peppers, caramelized onions, cheddar and Hollandaise sauce. Topped with egg, sriracha sauce and Swiss cheese