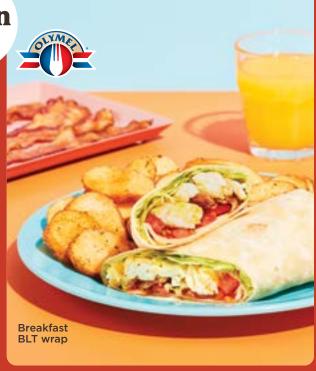

#### **Classic burger**

**17**95

Beef patty, caramelized onions, tomatoes, pickles, lettuce, yellow cheese and sriracha mayonnaise. Served on a brioche bread

#### Philly steak quesadilla

**17**95

Tortilla topped with Philly steak, BBQ sauce, cheddar and onions and pepper mix. Served with sour cream, salsa and garnished with green onions