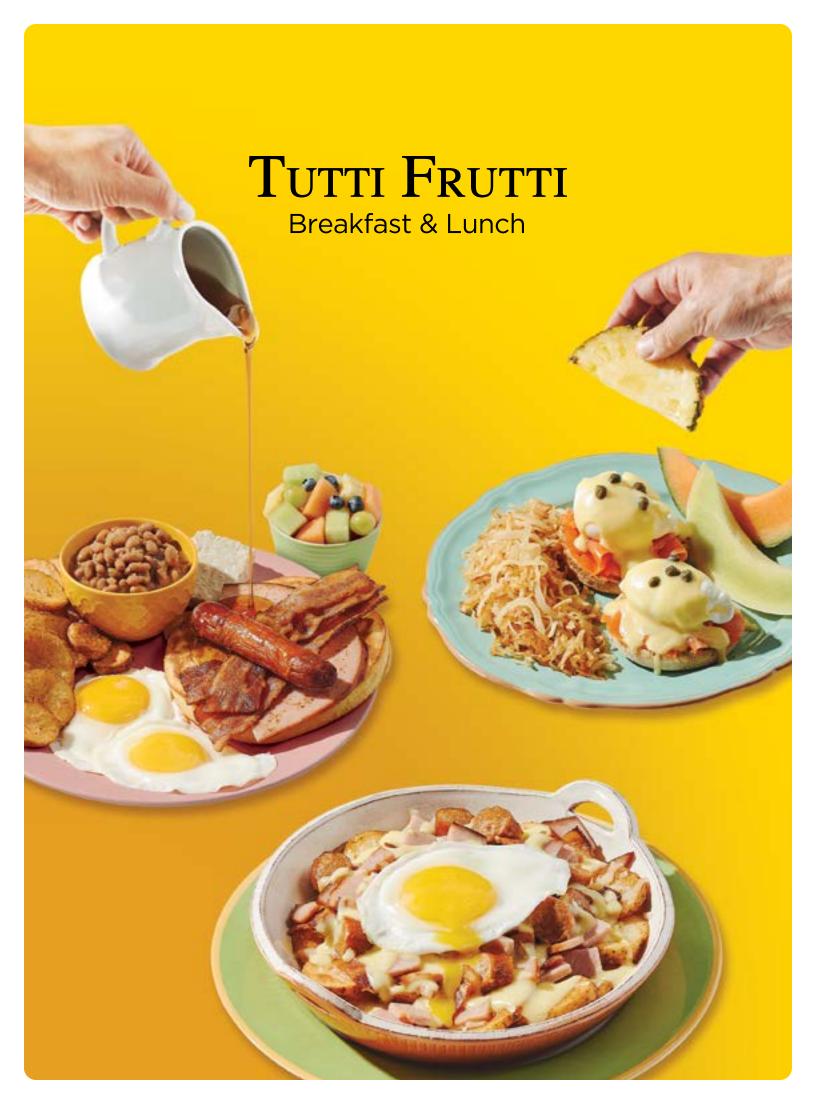

# Brioche French toast N

#### Crispy chicken N

1975

Crispy chicken and crumbled bacon on two slices of brioche bread, served with sriracha syrup

#### **17**75 **Tutti Frutti sandwich**

Brioche French toast sandwich with egg, ham and Swiss cheese served with fresh fruits

#### Raspberry crisp

18<sup>25</sup>

coulis

Crispy brioche French toast topped with raspberry coulis and English cream served with fresh fruits

#### **Crispy strawberry** sandwich

**17**<sup>45</sup>

Strawberries and our country-style cream served between two crispy slices of brioche French toast drenched in pure maple syrup

#### **Brioche**

French toast (2) Served with fresh fruits

1725

**18**<sup>75</sup> Tutti Frutti bun

French toast-style cinnamon bun served with 1 egg, bacon and fresh fruits

bbA **English** cream \$3.25

# **Eggs Benedict**

2 poached eggs on an English muffin\*, Hollandaise sauce and shredded hashbrowns with caramelized onions.

| Ham and                                          |                  | Brie and mushrooms                                        | 18 <sup>95</sup> |
|--------------------------------------------------|------------------|-----------------------------------------------------------|------------------|
| Swiss cheese                                     | 18 <sup>75</sup> | Grilled cheese                                            |                  |
| Spicy Italian sausage Topped with sriracha sauce | 1945             | with bacon<br>Served on loaf bread                        | 18 <sup>95</sup> |
| Smoked salmon and capers                         | 19 <sup>95</sup> | Crispy chicken N Served on 1/2 waffle with sriracha syrup | 1975             |