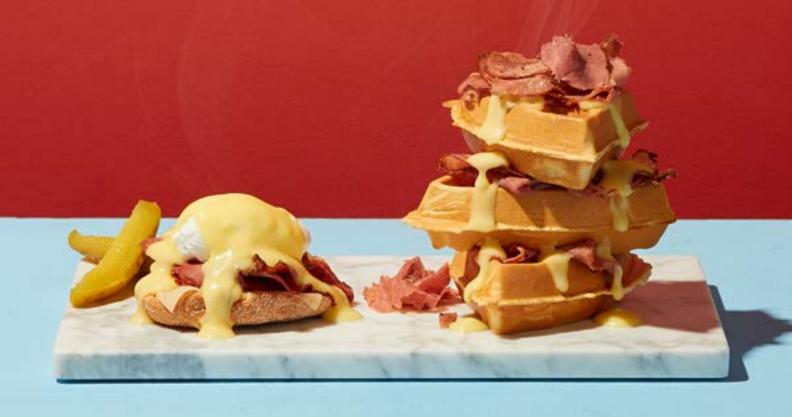

# Smoked meat waffle

Smoked meat, egg, Swiss cheese, pickle, and Hollandaise sauce served on a waffle.

# Smoked meat benedict

Two poached eggs on English muffins, smoked meat, Swiss cheese, pickle, Hollandaise sauce, and shredded hashbrowns with caramelized onions.

# Impossible to resist!

Try our three smoked meat dishes, available for a limited time!