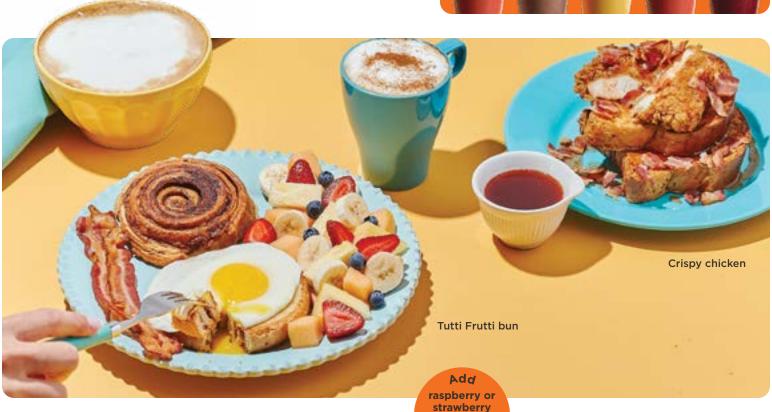

#### Crispy chicken N

1975

Crispy chicken and crumbled bacon on two slices of brioche bread, served with sriracha syrup

#### **17**75 **Tutti Frutti sandwich**

Brioche French toast sandwich with egg, ham and Swiss cheese served with fresh fruits

#### **Brioche**

French toast (2) Served with fresh fruits

1725

**18**<sup>75</sup> Tutti Frutti bun

French toast-style cinnamon bun served with 1 egg, bacon and fresh fruits

bbA **English** cream \$3.25