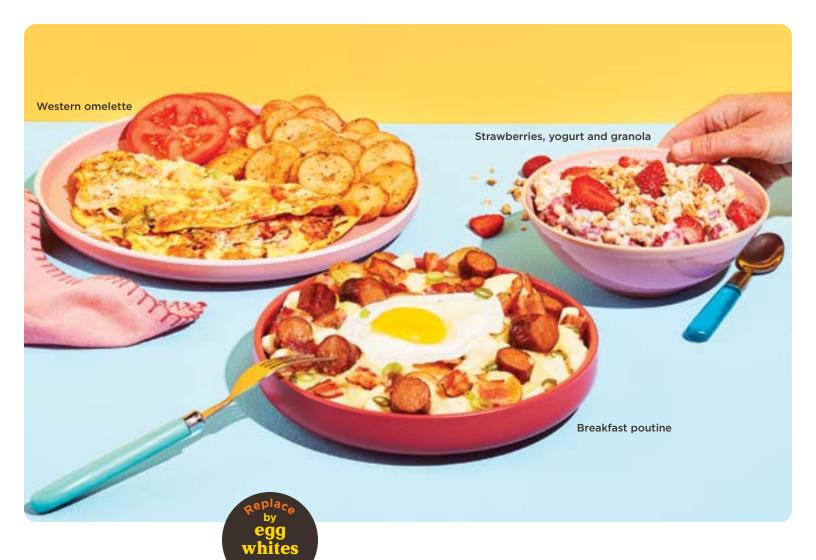

## **Omelettes**

All our 3 eggs omelettes are served with homestyle potatoes, tomatoes and toast

1725 Western

Ham, tomatoes, medley of peppers and onions

Ham or bacon with cheese 1825

Choice of yellow, Swiss or Cheddar cheese

# **Fruits**

**Balanced** breakfast

One poached egg and cottage

1645

995

**Old-fashioned** oatmeal

Served with toasts

Strawberries, yogurt and granola

## **Poutines**

**17**<sup>75</sup>

cheese curds \$4.25

Extra

**Breakfast** 

1875

Homestyle potatoes, cheese curds, bacon, sausage, Hollandaise sauce, egg and green onions

Vegetarian